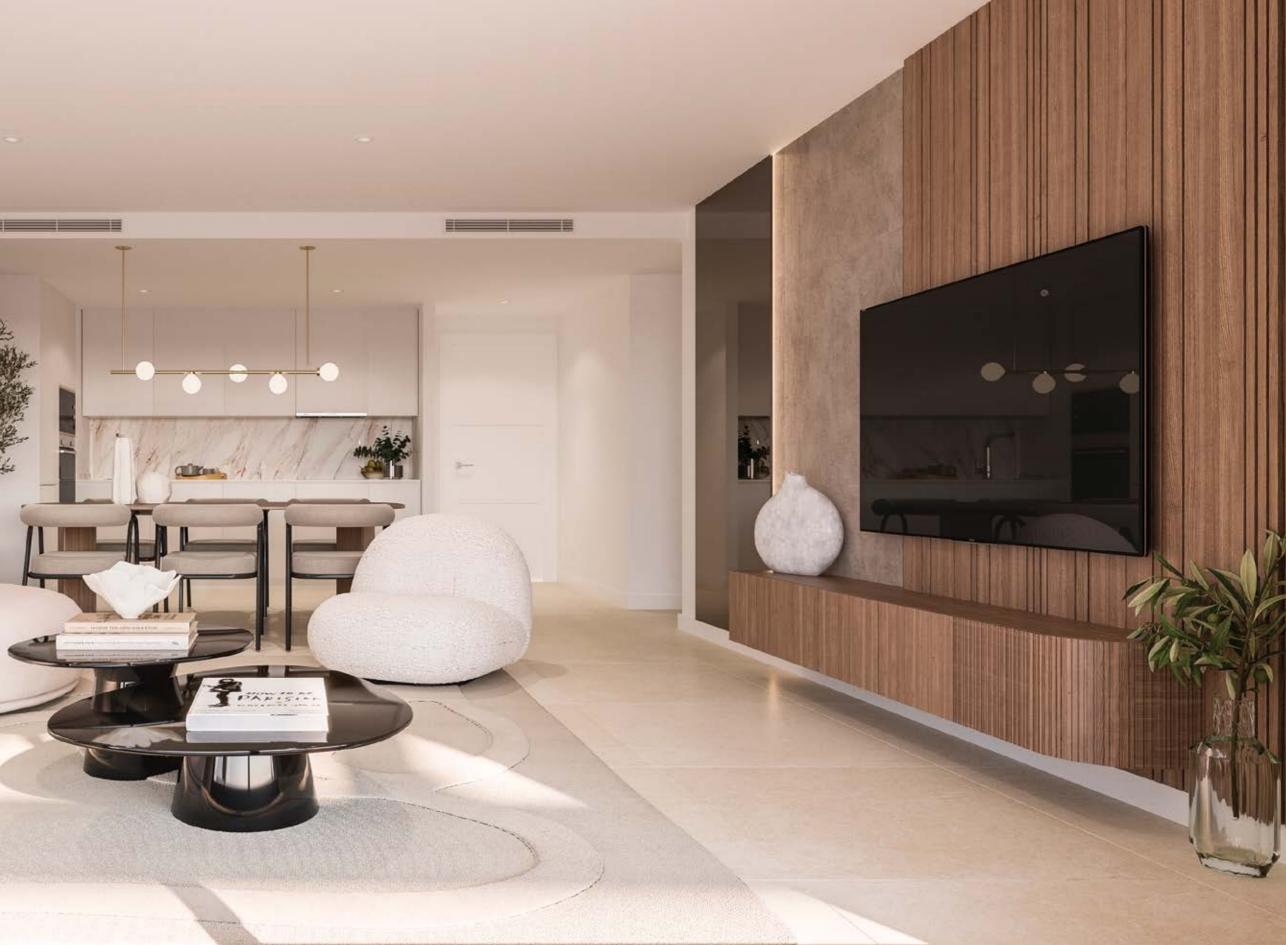

Inspired by the solidity of classical constructions, yet infused with fluid contours, it gives a sensation of effortless

joy. Smart shaded exteriors, generous terrace spaces and all embracing windows ensure the best use of sunlight throughout the year. These design details unify the beauty of the outside environment with all the comforts of home.

Capri opens up to its surroundings through a layout that guarantees maximum privacy and optimises the use of sunlight. To achieve this, the architects of TAU 2000 have carried out a careful study of orientation, ensuring that each home has the highest standards of comfort, without renouncing a unique design that gives personality to the whole complex. Both in the spacious homes and in the well cared for communal areas, the materials selected enhance the sensation of space and allow the integration of vegetation. To make your home your own oasis