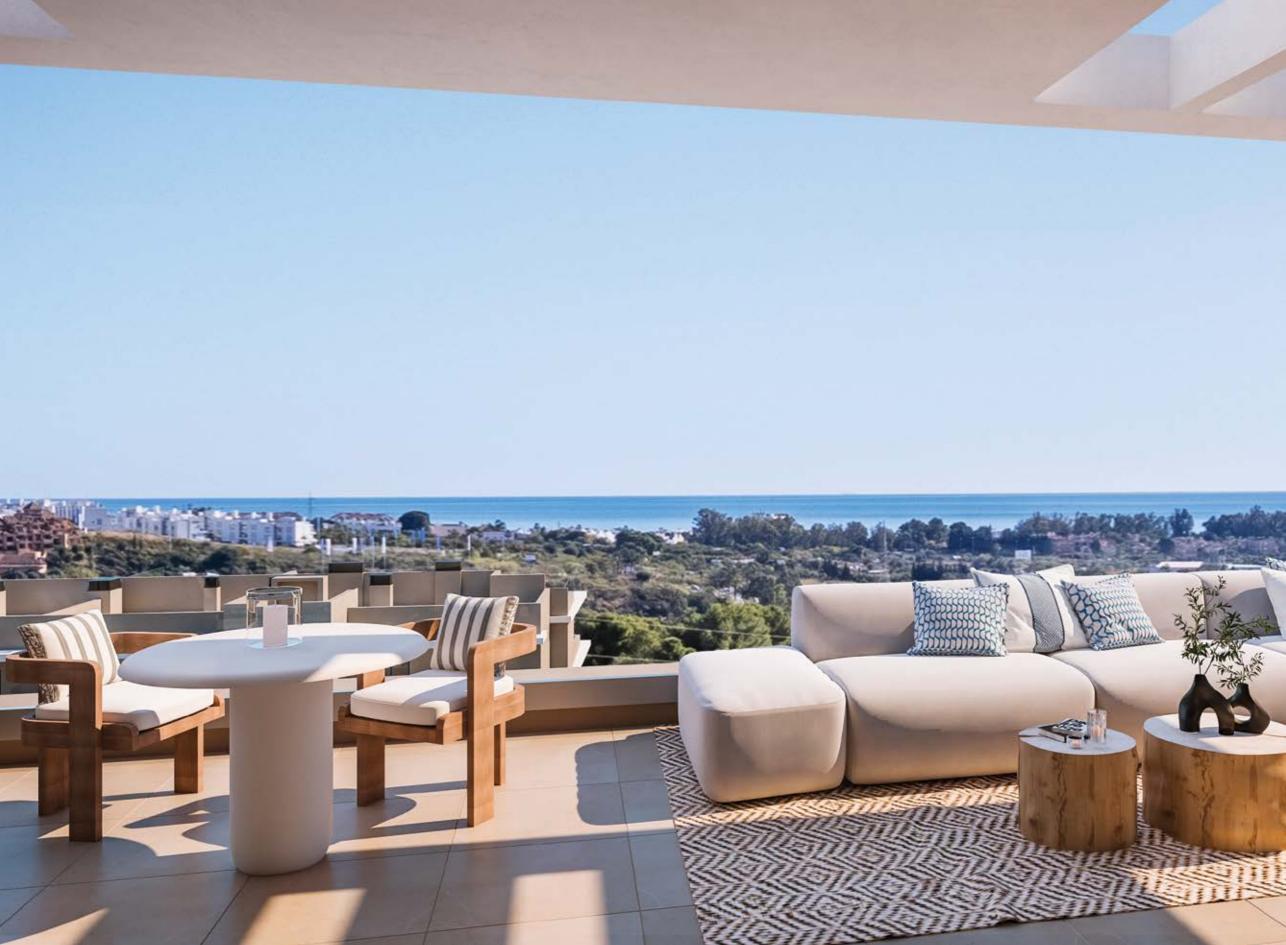

Inspired by the solidity of classical constructions, yet infused with fluid contours, it gives a sensation of effortless

joy. Smart shaded exteriors, generous terrace spaces and all embracing windows ensure the best use of sunlight throughout the year. These design details unify the beauty of the outside environment with all the comforts of home.

# BETWEEN THE SEA AND THE SKY

It looks out to the Mediterranean sea, whilst being sheltered by the Sierra Bermeja mountains, blending blissfully into the natural landscape.

Discover a thousand shades of sunrise across the horizon and indulge in the impressive sunsets that mark the beginning of long summer evenings. Whether on one of the large terraces, in your own private garden or on a panoramic penthouse solarium, wherever you are, you will have the Mediterranean at your feet.