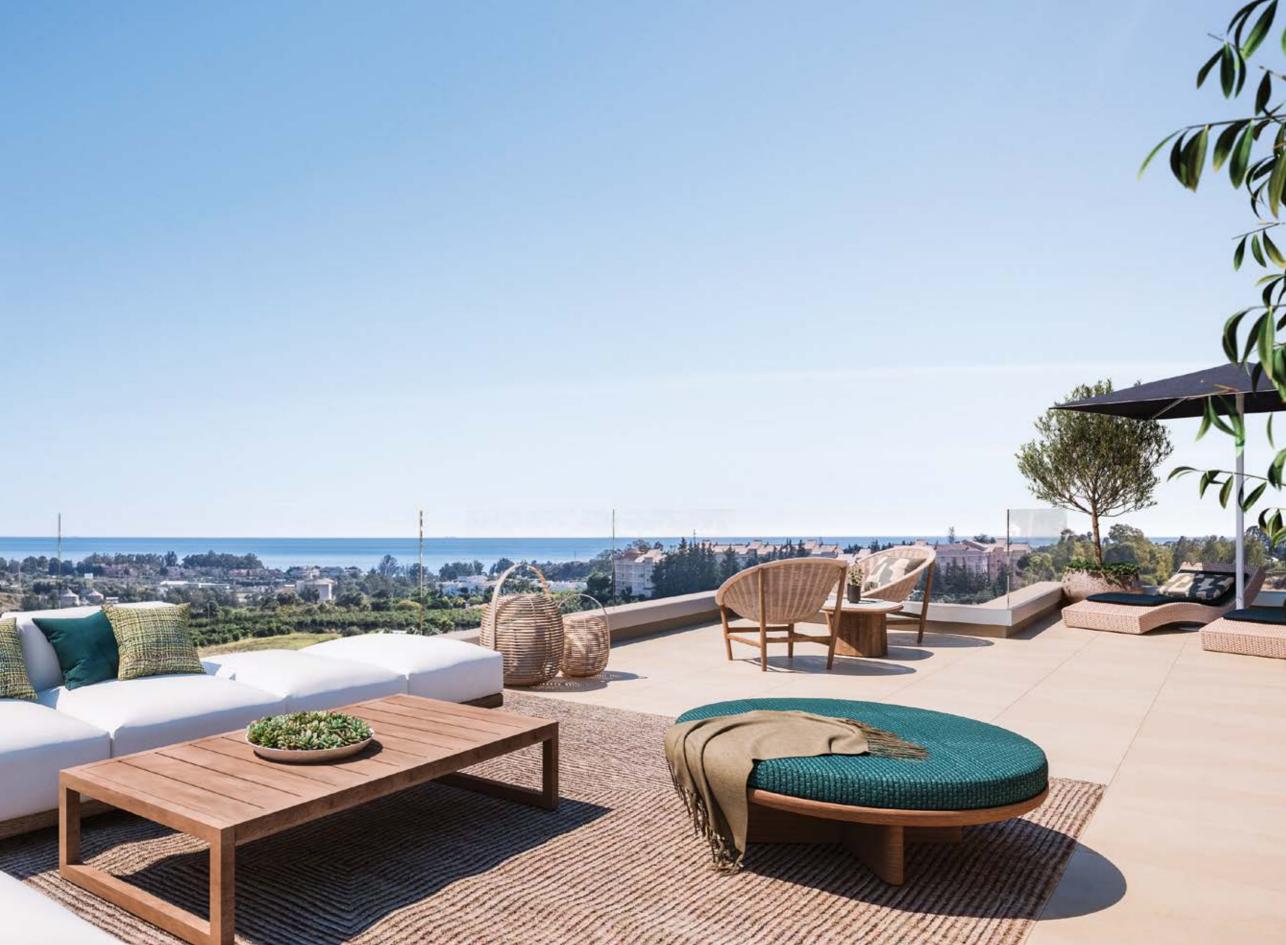

# BETWEEN THE SEA AND THE SKY

It looks out to the Mediterranean sea, whilst being sheltered by the Sierra Bermeja mountains, blending blissfully into the natural landscape.

Discover a thousand shades of sunrise across the horizon and indulge in the impressive sunsets that mark the beginning of long summer evenings. Whether on one of the large terraces, in your own private garden or on a panoramic penthouse solarium, wherever you are, you will have the Mediterranean at your feet.