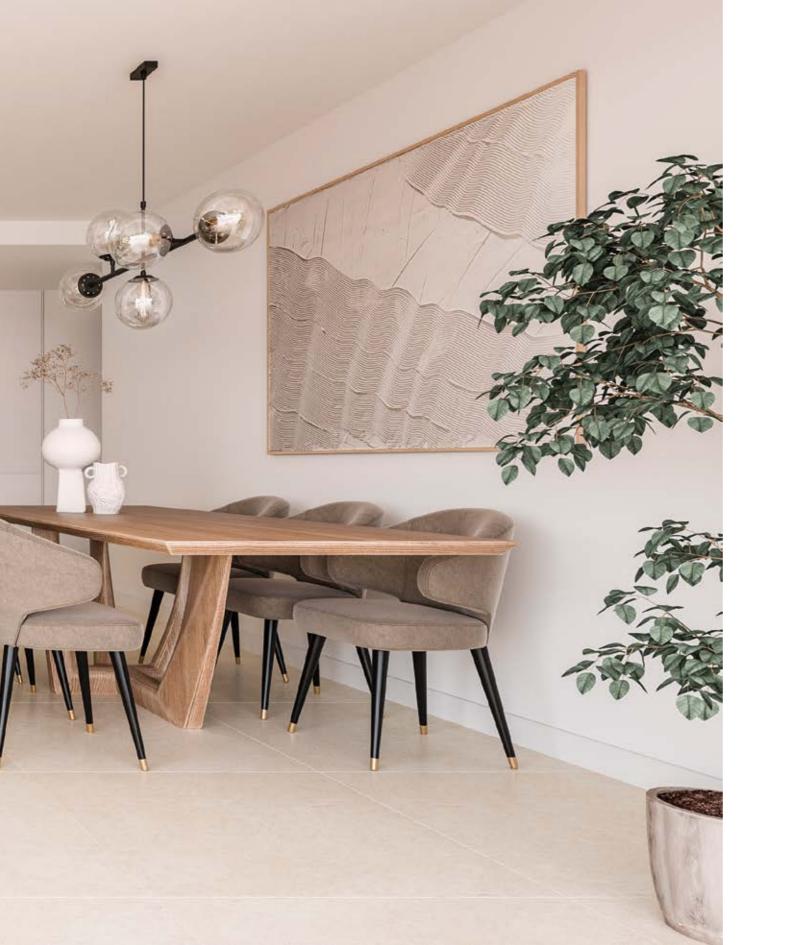

Inspired by the solidity of classical constructions, yet infused with fluid contours, it gives a sensation of effortless

joy. Smart shaded exteriors, generous terrace spaces and all embracing windows ensure the best use of sunlight throughout the year. These design details unify the beauty of the outside environment with all the comforts of home.

Capri opens up to its surroundings through a layout that guarantees maximum privacy and optimises the use of sunlight. To achieve this, the architects of TAU 2000 have carried out a careful study of orientation, ensuring that each home has the highest standards of comfort, without renouncing a unique design that gives personality to the whole complex. Both in the spacious homes and in the well cared for communal areas, the materials selected enhance the sensation of space and allow the integration of vegetation. To make your home your own oasis