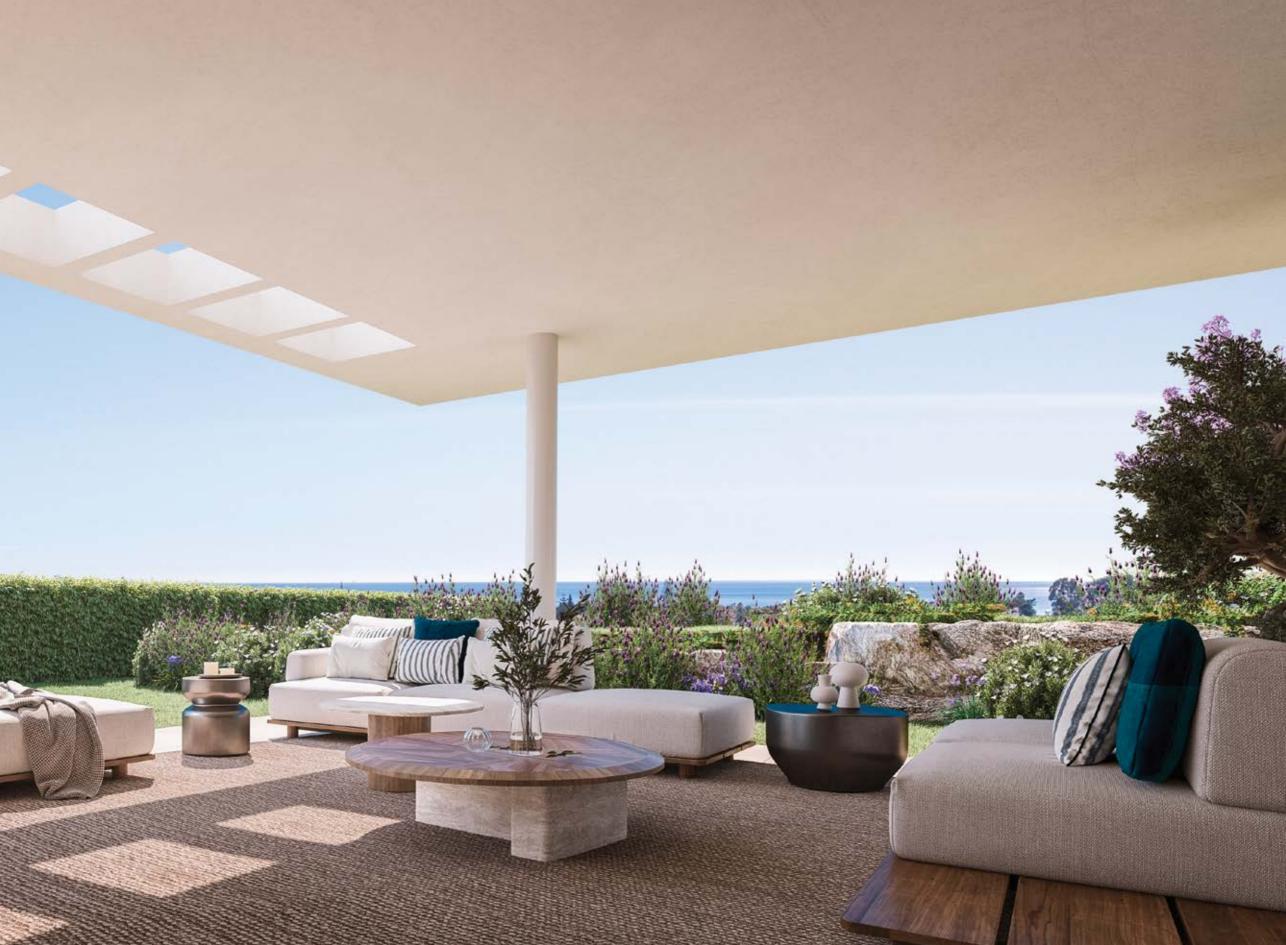

Inspired by the solidity of classical constructions, yet infused with fluid contours, it gives a sensation of effortless

joy. Smart shaded exteriors, generous terrace spaces and all embracing windows ensure the best use of sunlight throughout the year. These design details unify the beauty of the outside environment with all the comforts of home.

# BETWEEN THE SEA AND THE SKY

It looks out to the Mediterranean sea, whilst being sheltered by the Sierra Bermeja mountains, blending blissfully into the natural landscape.

Discover a thousand shades of sunrise across the horizon and indulge in the impressive sunsets that mark the beginning of long summer evenings. Whether on one of the large terraces, in your own private garden or on a panoramic penthouse solarium, wherever you are, you will have the Mediterranean at your feet.