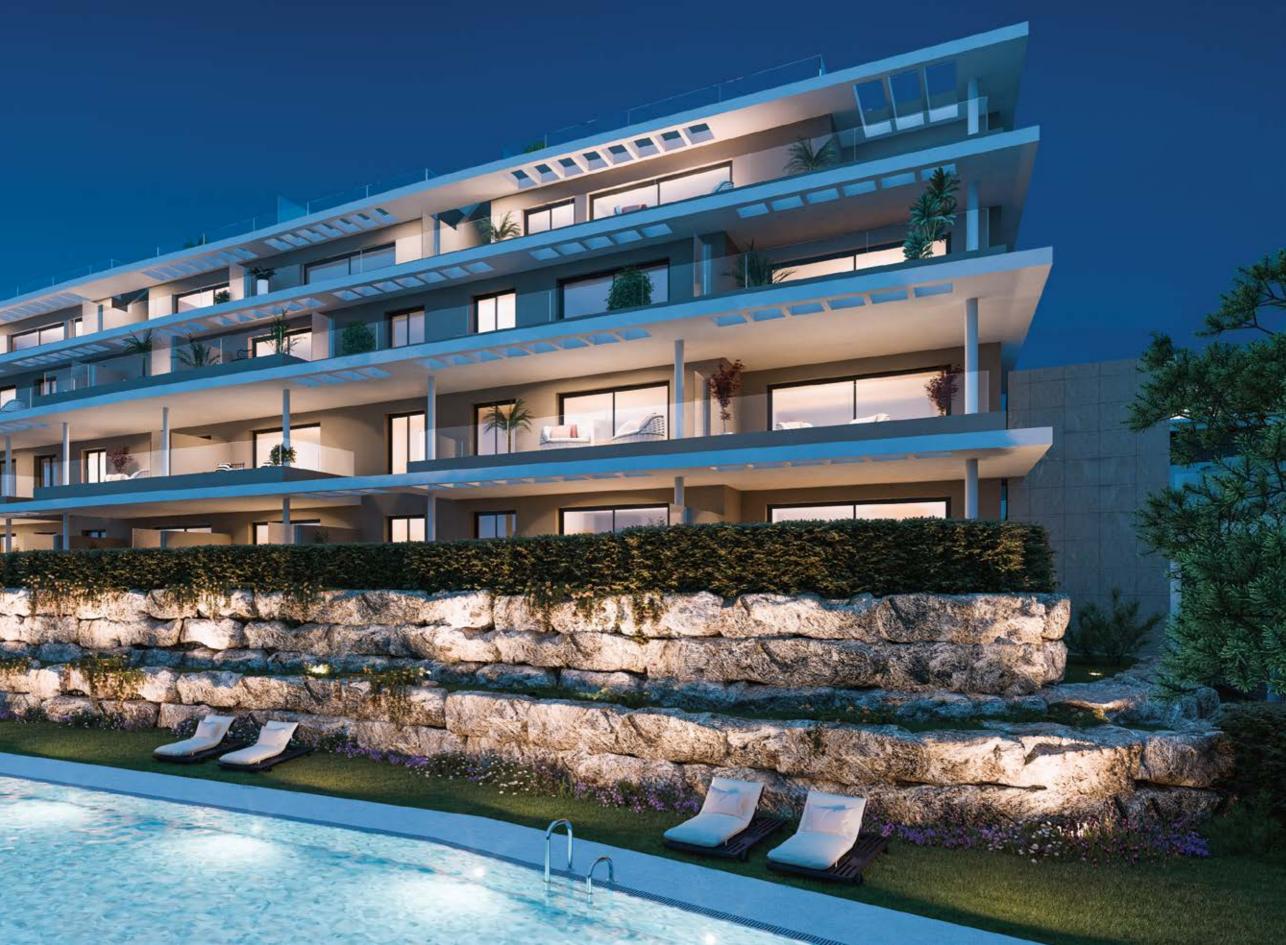

# BETWEEN THE SEA AND THE SKY

It looks out to the Mediterranean sea, whilst being sheltered by the Sierra Bermeja mountains, blending blissfully into the natural landscape.

Discover a thousand shades of sunrise across the horizon and indulge in the impressive sunsets that mark the beginning of long summer evenings. Whether on one of the large terraces, in your own private garden or on a panoramic penthouse solarium, wherever you are, you will have the Mediterranean at your feet.

The project takes us back to the golden age of the Mediterranean, to its spirit of interconnection and nexus between cultures. A window to the horizon from the mountains. A safe and peaceful environment designed for your peace of mind and that of your loved ones. A project that puts the best architecture at the service of your wellbeing.