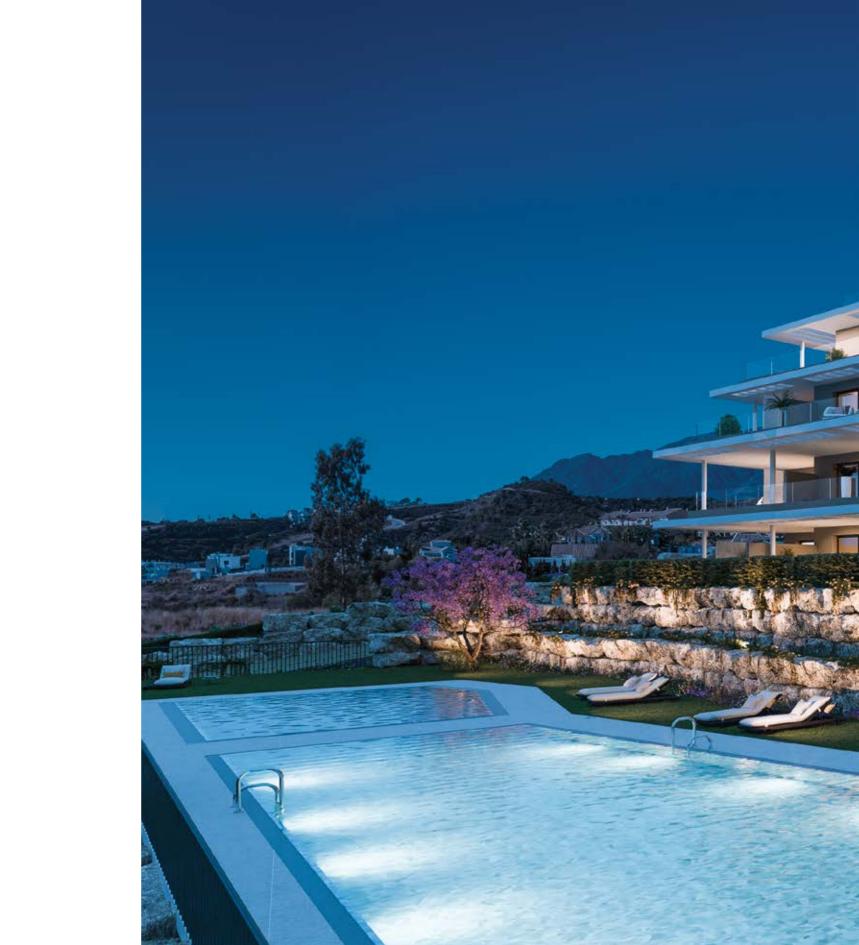

# BETWEEN THE SEA AND THE SKY

It looks out to the Mediterranean sea, whilst being sheltered by the Sierra Bermeja mountains, blending blissfully into the natural landscape.

Discover a thousand shades of sunrise across the horizon and indulge in the impressive sunsets that mark the beginning of long summer evenings. Whether on one of the large terraces, in your own private garden or on a panoramic penthouse solarium, wherever you are, you will have the Mediterranean at your feet.

The project takes us back to the golden age of the Mediterranean, to its spirit of interconnection and nexus between cultures. A window to the horizon from the mountains. A safe and peaceful environment designed for your peace of mind and that of your loved ones. A project that puts the best architecture at the service of your wellbeing.