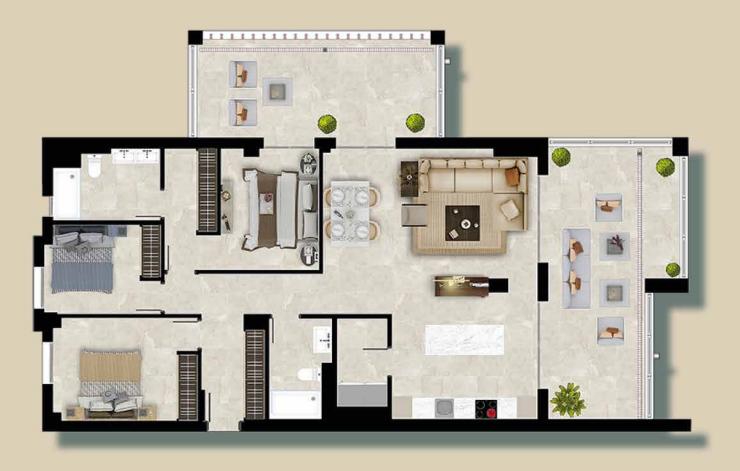

#### **APARTMENT - 2 BED PROPERTIES**

| APARTMENT - 2 BED PROPERTIES |      |                       |    |                      |  |  |
|------------------------------|------|-----------------------|----|----------------------|--|--|
| Built Area                   |      | 103,03 m <sup>2</sup> |    |                      |  |  |
| Terrace                      | From | 32,93 m²              | to | 52,99 m <sup>2</sup> |  |  |