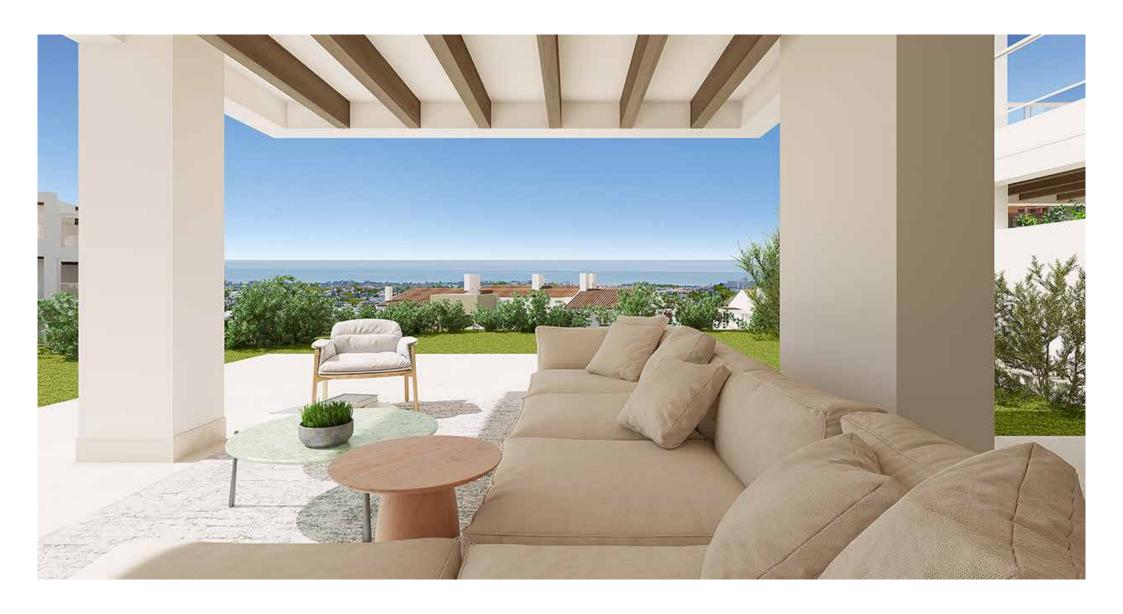

# LARGE TERRACES WITH STUNNING VIEWS

will be flooded with natural light offering bright apartments and large terraces to enjoy the sunshine all day long. Stunning sea and golf views.

The homes have a modern distribution with the "total living" concept where all the space is utilised, and with a large living room integrating the terrace via the large windows.

# A HOME LIKE NOWHERE ELSE

The apartments offer an interior design style based on open spaces, with designer kitchens integrated into the living room which affords a sensation of greater brightness and space in the interior, as well as making the most of the impressive views.