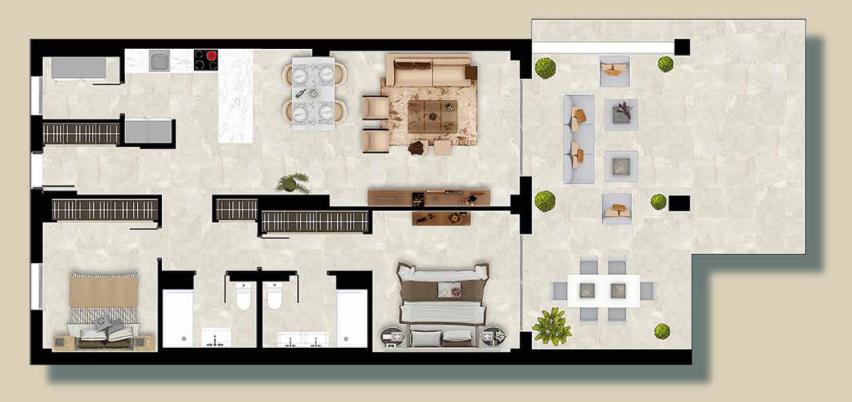

#### **APARTMENT - 2 BED PROPERTIES**

| APARTMENT - 2 BED PROPERTIES |      |                       |    |                      |  |  |
|------------------------------|------|-----------------------|----|----------------------|--|--|
| Built Area                   |      | 103,03 m <sup>2</sup> |    |                      |  |  |
| Terrace                      | From | 32,93 m²              | to | 52,99 m <sup>2</sup> |  |  |

#### **APARTMENT - 3 BED PROPERTIES - TYPE A**

| APARTMENT - 3 BED PROPERTIES - TYPE A |      |                       |    |                       |  |  |  |
|---------------------------------------|------|-----------------------|----|-----------------------|--|--|--|
| Built Area                            | From | 118,54 m <sup>2</sup> | to | 127,70 m <sup>2</sup> |  |  |  |
| Terrace                               | From | 50,55 m <sup>2</sup>  | to | 84,25 m <sup>2</sup>  |  |  |  |

#### **APARTMENT - 3 BED PROPERTIES - TYPE B**

| APARTMENT - 3 BED PROPERTIES - TYPE B |      |                      |    |                       |  |  |  |
|---------------------------------------|------|----------------------|----|-----------------------|--|--|--|
| Built Area                            | From | 118,54 m²            | to | 127,70 m <sup>2</sup> |  |  |  |
| Terrace                               | From | 50,55 m <sup>2</sup> | to | 84,25 m <sup>2</sup>  |  |  |  |