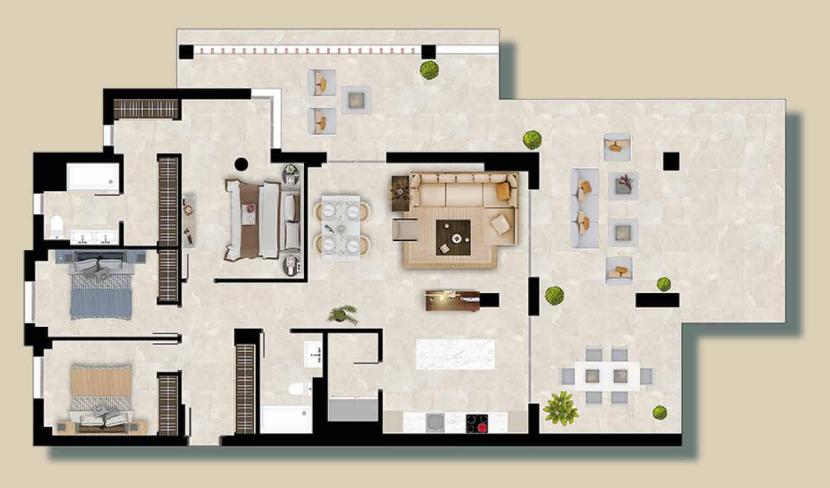

#### **APARTMENT - 3 BED PROPERTIES - TYPE A**

| APARTMENT - 3 BED PROPERTIES - TYPE A |      |                       |    |                       |  |  |  |
|---------------------------------------|------|-----------------------|----|-----------------------|--|--|--|
| Built Area                            | From | 118,54 m <sup>2</sup> | to | 127,70 m <sup>2</sup> |  |  |  |
| Terrace                               | From | 50,55 m <sup>2</sup>  | to | 84,25 m <sup>2</sup>  |  |  |  |

#### **APARTMENT - 3 BED PROPERTIES - TYPE B**

| APARTMENT - 3 BED PROPERTIES - TYPE B |      |                      |    |                       |  |  |  |
|---------------------------------------|------|----------------------|----|-----------------------|--|--|--|
| Built Area                            | From | 118,54 m²            | to | 127,70 m <sup>2</sup> |  |  |  |
| Terrace                               | From | 50,55 m <sup>2</sup> | to | 84,25 m <sup>2</sup>  |  |  |  |