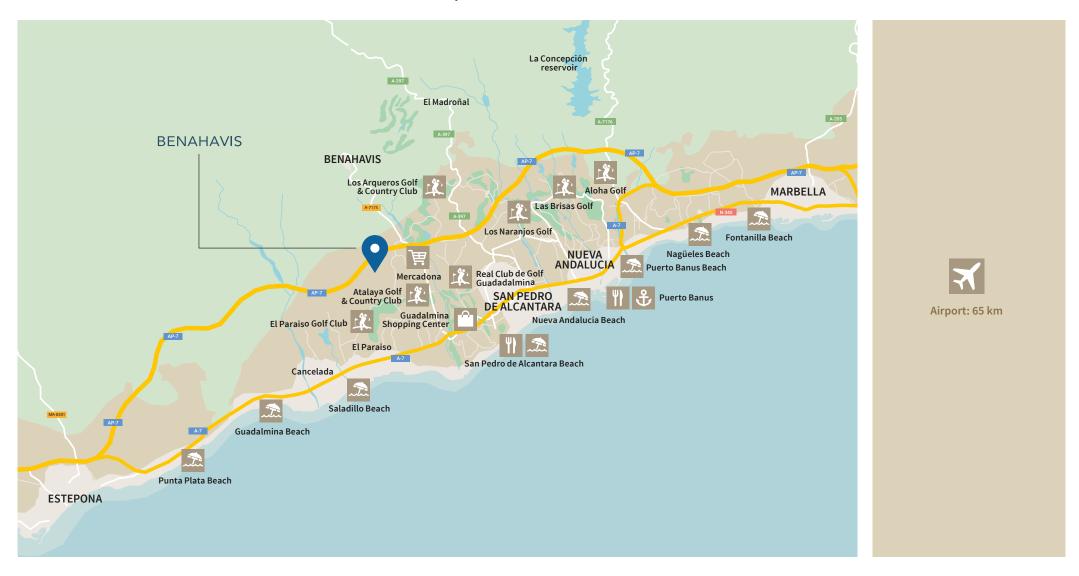

#### A HIDDEN GEM WITH PANORAMIC VIEWS

Imagine a place, surrounded by majestic mountains and hills covered in deep green, hidden away from busy traffic and everyday stress, and with uninterrupted views of the turquoise Mediterranean sea. A place rich in both colour and creativity as well as calmness and clarity. A true hidden gem - but only a short drive away from golf, restaurants, the supermarket, commercial center and pharmacy as well as several beaches along the Golden Mile.

# BENAHAVIS: BETWEEN MARBELLA AND ESTEPONA

Several activities are available in nearby locations. Relax in large beaches, practice nautical sports, go hiking by the Guadalmina river or upon the Sierra Blanca mountains, enjoy a day of golfing at one of the eight exclusive golf courses in Benahavís' municipality, or enjoy some picturesque horse trekking. For lazier days, explore the old town of Marbella or hidden gems like Ronda, one of the oldest towns in Spain.