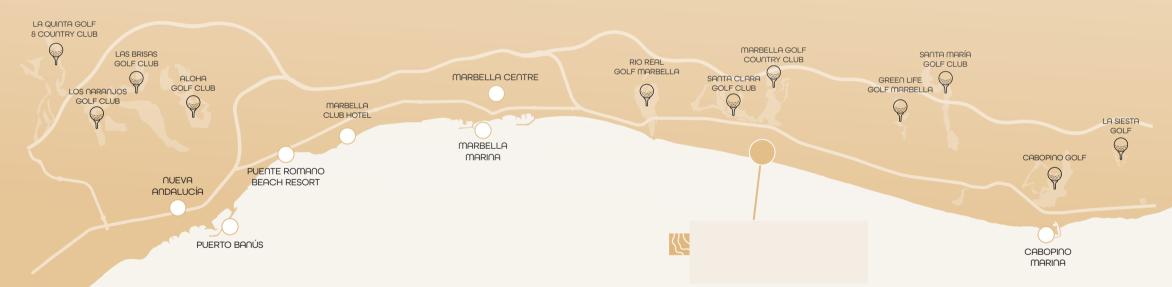

Twenty-eight kilometres of coastline, four marinas, fourteen golf courses and a privileged climate make it an incomparable destination...

In Puerto Banús, the docks are home to the most sophisticated yachts, icons of elegance and opulence. Internationally renowned shops adorn their windows with unique and exclusive pieces, while the trendy restaurants and bars of the Golden Mile awaken the senses with exquisite flavours and signature cocktails. Here, the nights come alive to the rhythm of music, creating a symphony of fun that never stops.