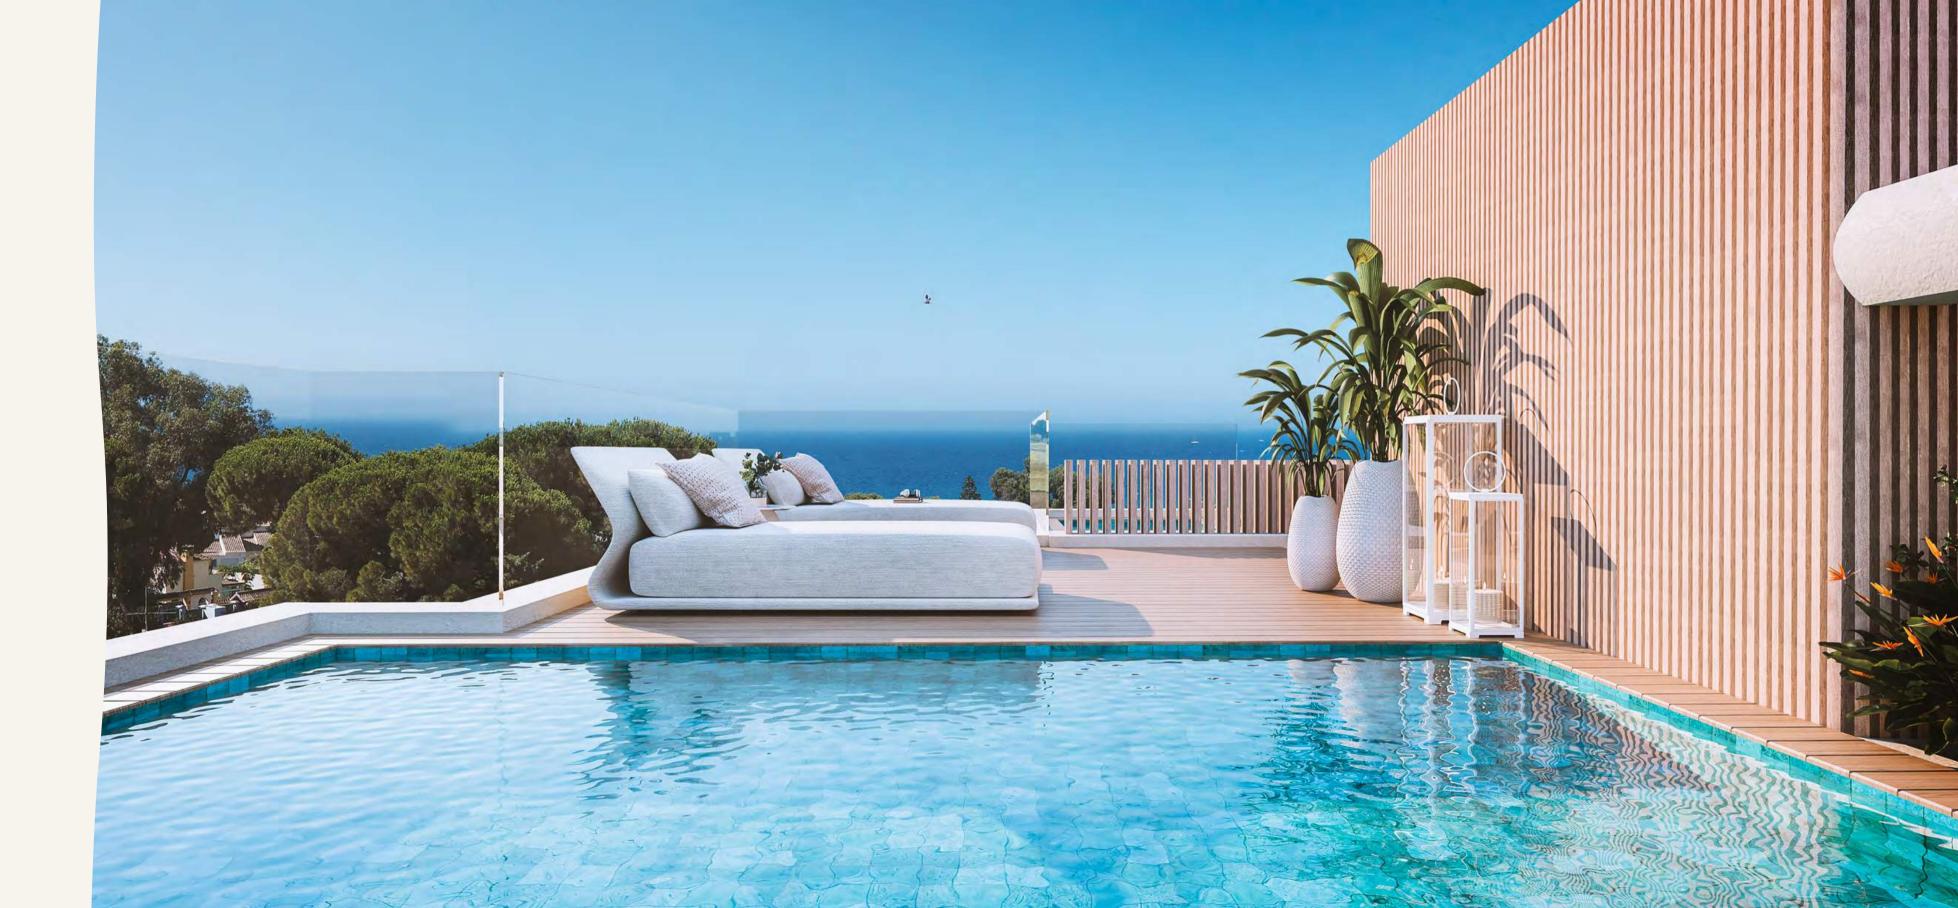

### SOLARIUM

A magical place where to enjoy magnificent sunny days.

One of the jewels of these semi-detached villas is the solarium. This space is the perfect place to hold meetings, enjoy outdoor dining or simply unwind.

# MULTIFUNCTIONAL space

This area adapts to your needs and gives you the chance to enjoy unforgettable moments of leisure. Turn it into your own private cinema, including a wine cellar, a games room or a cosy bar where you can share moments of fun.

The possibilities are endless.