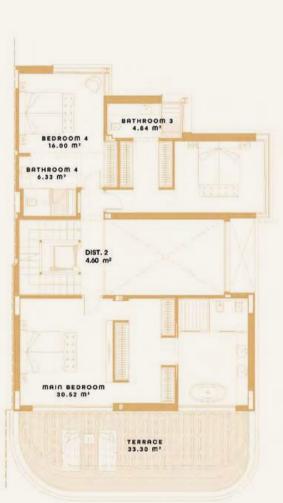

### FIRST FLOOR - A3

Situation by semi-detached

Main elevation

4 bedrooms | 4 bathrooms | 1 toilet

Private pool and garden

Solarium with terrace and jacuzzi

Garage | Multi-purpose area

Total villa built area: 436,96 sqm

Total villa usable area:

Total outdoor usable area: 352,54 sqm

Usable area according to decree 218/2005:

373,81 sqm

339,82 sqm