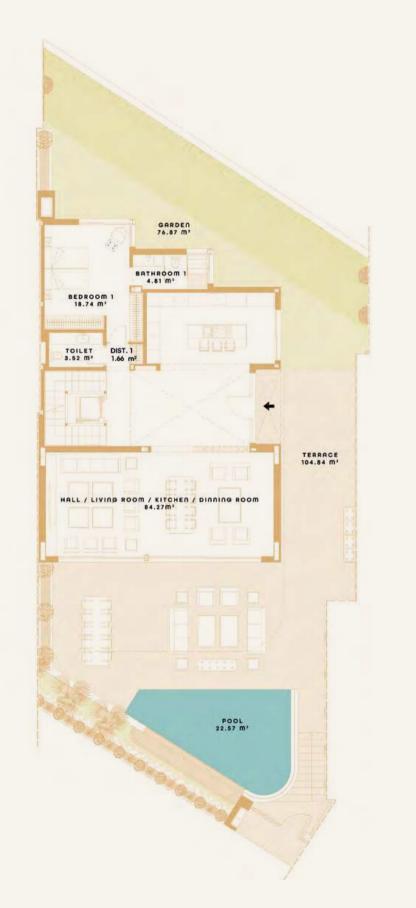

### GROUND FLOOR - A3

Situation by semi-detached

Main elevation

4 bedrooms | 4 bathrooms | 1 toilet

Private pool and garden

Solarium with terrace and jacuzzi

Garage | Multi-purpose area

436,96 sqm Total villa built area: 339,82 sqm Total villa usable area: 352,54 sqm Total outdoor usable area: Usable area according to decree 218/2005: 373,81 sqm