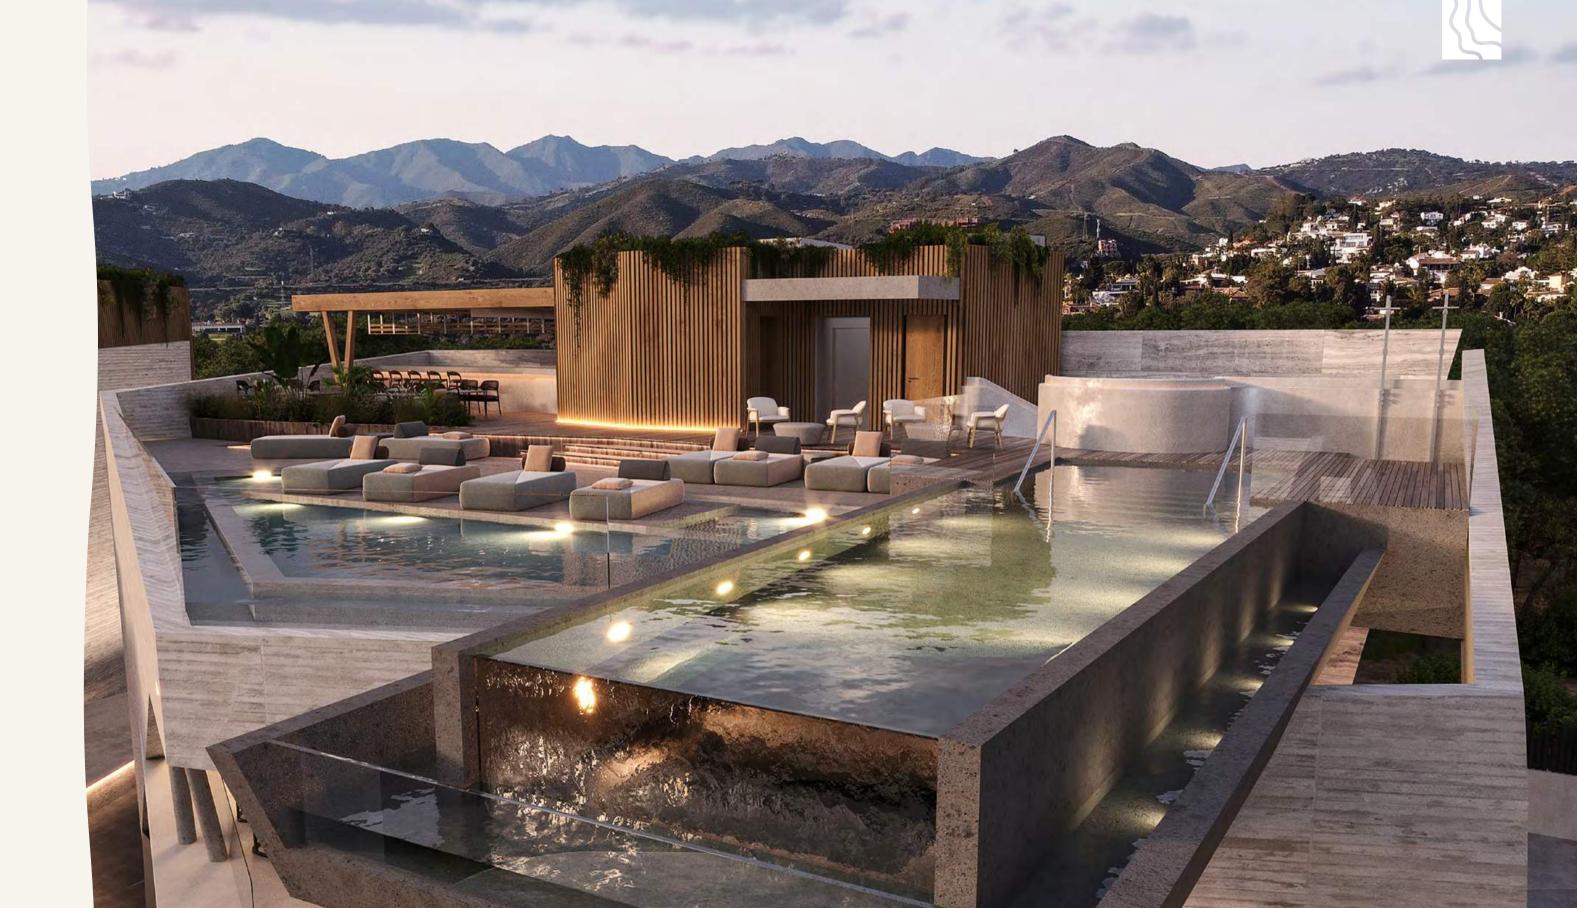

### ROOFTOP lounge 8 bar

An ideal spot to take refuge at nightfall, when the last rays of sunlight fall over the immensity of the sea.

Take a dip and cool off in the impressive infinity pool suspended more than 8 meters above the ground or end the day relaxing on the Balinese beds in the chill-out area.

Enjoy original cocktails in a relaxed atmosphere, while marvelling at the beauty of the sea and the endless views.

32 semi detached villas