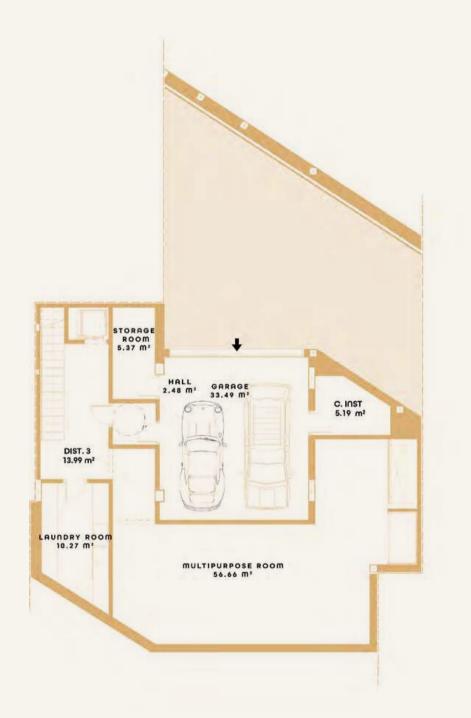

### BASEMENT FLOOR - A3

Situation by semi-detached

Main elevation

4 bedrooms | 4 bathrooms | 1 toilet

Private pool and garden

Solarium with terrace and jacuzzi

Garage | Multi-purpose area

Total villa built area: 436,96 sqm

Total villa usable area: 339,82 sqm

Total outdoor usable area: 352,54 sqm

Usable area according to decree 218/2005: 373,81 sqm