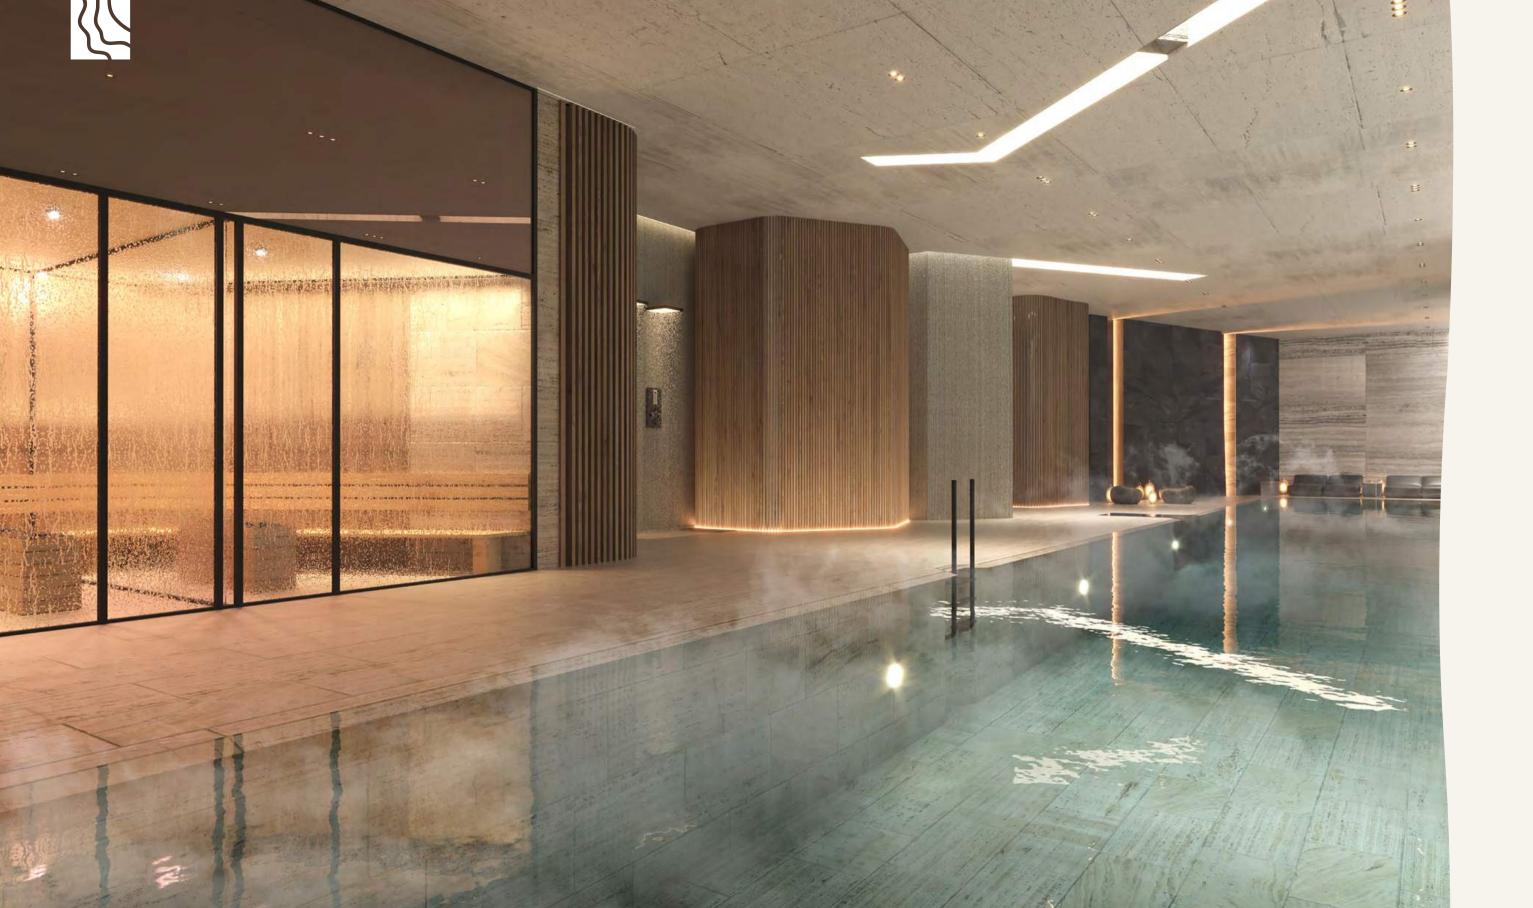

### SOCIAL HUB

A multifunctional complex dedicated to wellness that promotes a healthy and relaxed lifestyle in contact with nature. The different spaces comprise:

Turkish Bath & Sauna

Indoor Heated Pool

### Choose between RELAXING OR EXERCISING

in the indoor swimming pool of almost Olympic dimensions. A conditioned space to enjoy all year round.