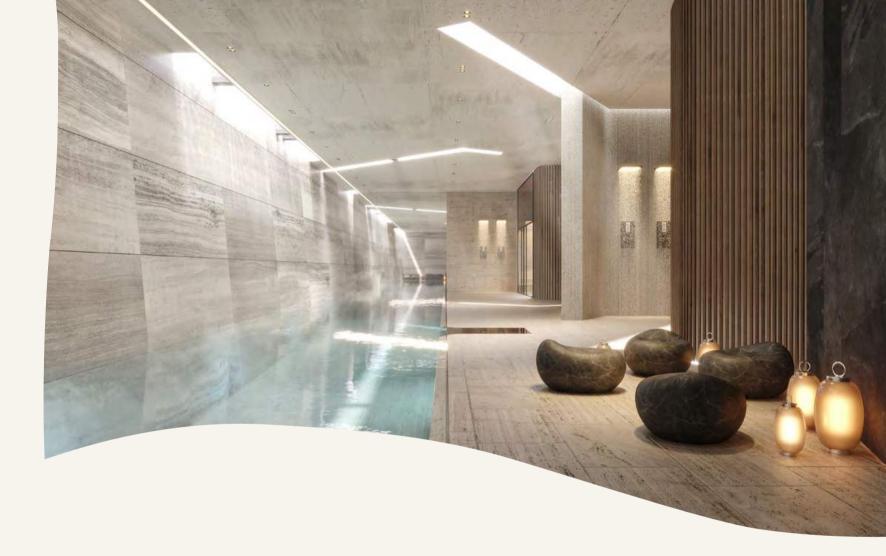

### SOCIAL HUB

A multifunctional complex dedicated to wellness that promotes a healthy and relaxed lifestyle in contact with nature. The different spaces comprise:

Turkish Bath & Sauna

Indoor Heated Pool

### Choose between RELAXING OR EXERCISING

in the indoor swimming pool of almost Olympic dimensions. A conditioned space to enjoy all year round.