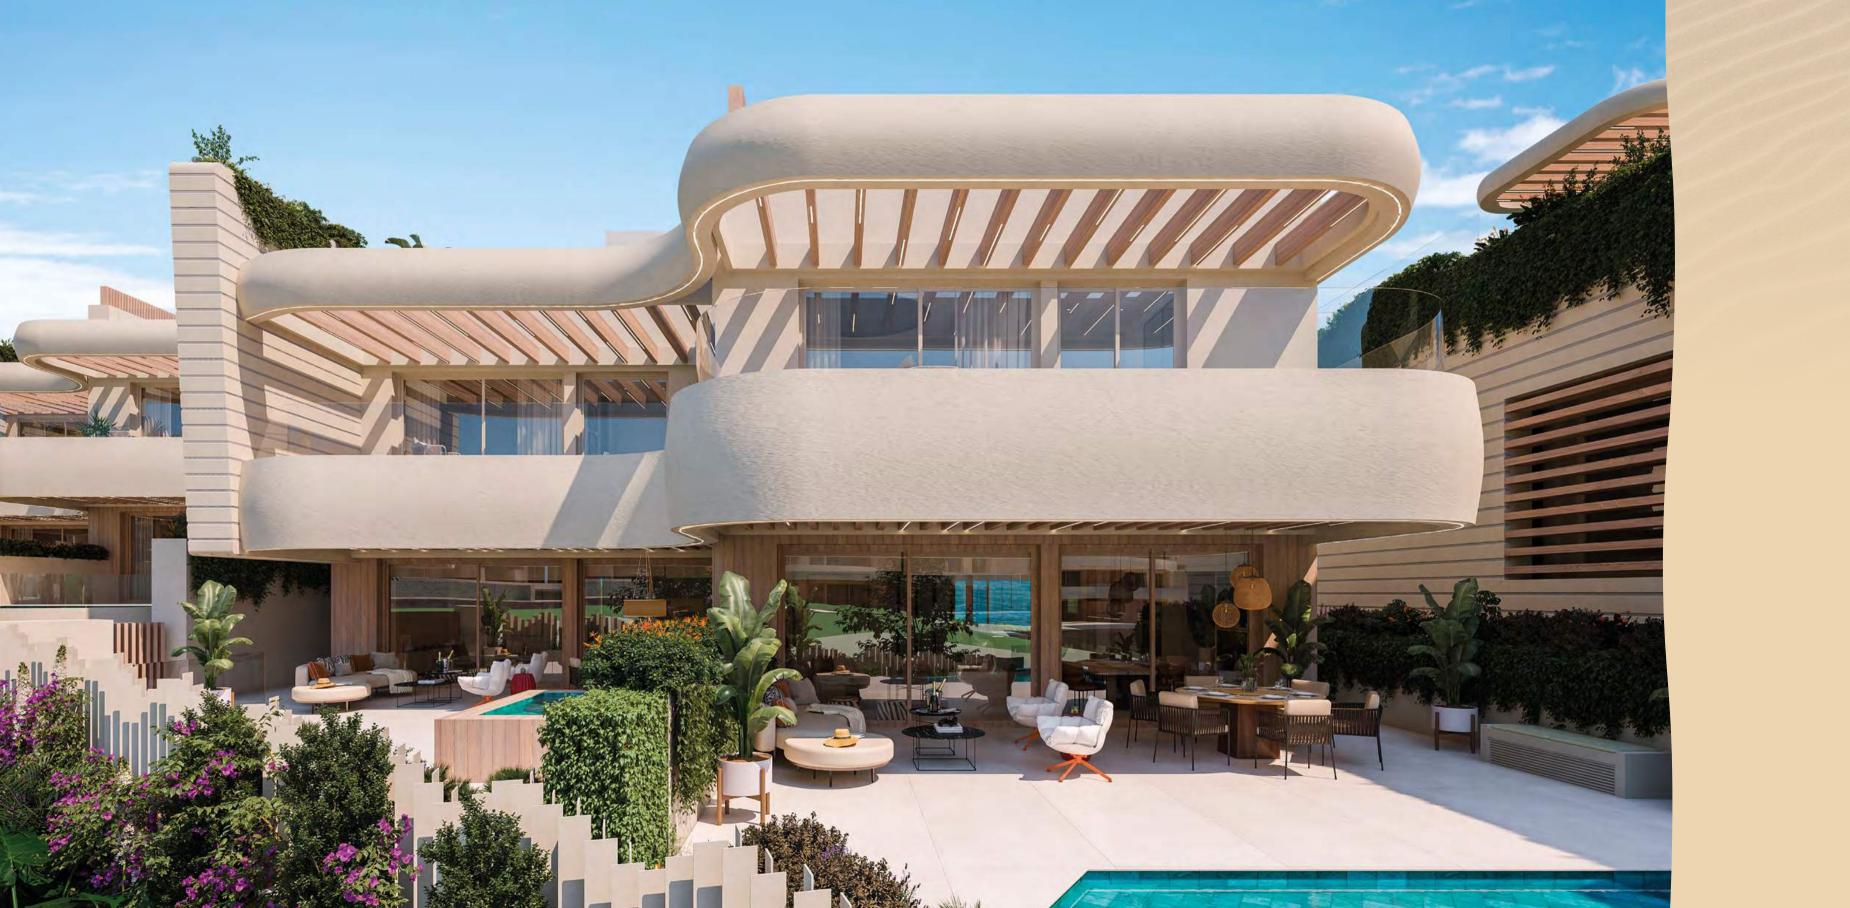

# The VILLAS

A multifunctional complex dedicated to enjoying life, promoting a healthy and relaxed lifestyle in contact with nature.

The abundant Mediterranean light is maximised through large windows and open spaces, creating a feeling of brightness and spaciousness throughout the villa.

From the double-height entrance hall, you will be greeted by an architecture that stands out for its elegance and contemporary style. The semi-detached villas are distributed over several floors to provide a spacious and functional space.

# Sunny TERRACES

The perfect place for a get-together with friends, spend the day by the pool or simply relax and enjoy a delicious meal.

The spacious and sunny terraces are perfect spaces to enjoy the open air and the Mediterranean climate. A private garden, swimming pool and jacuzzi complete the outdoor offer.