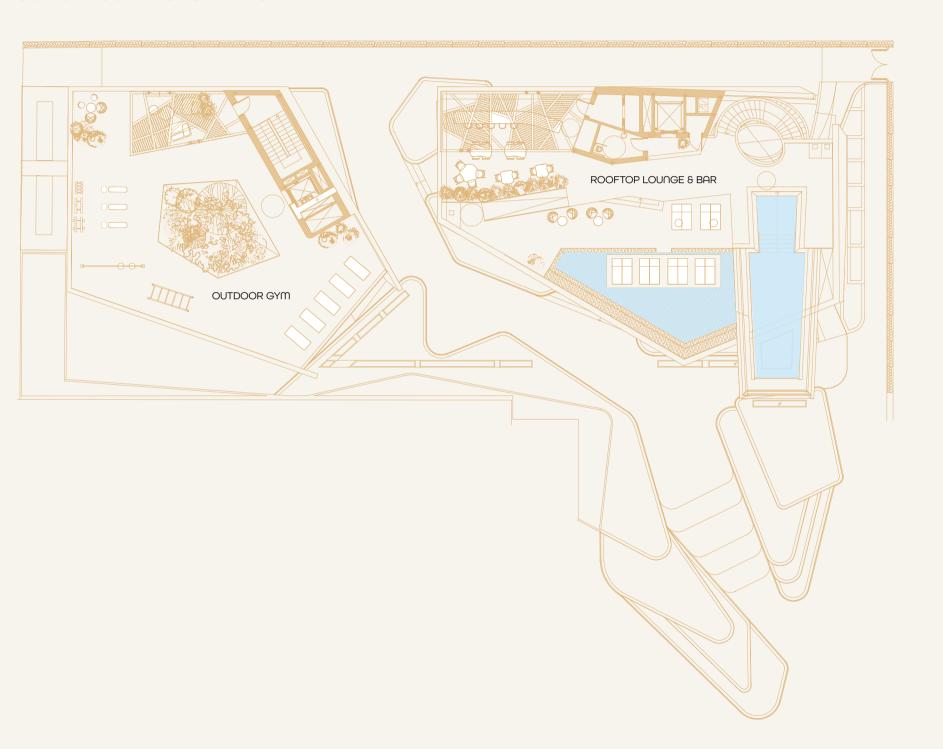

# Social Hub ROOFTOP LEVEL

### ROOFTOP lounge 8 bar

An ideal spot to take refuge at nightfall, when the last rays of sunlight fall over the immensity of the sea.

Take a dip and cool off in the impressive infinity pool suspended more than 8 meters above the ground or end the day relaxing on the Balinese beds in the chill-out area.

Enjoy original cocktails in a relaxed atmosphere, while marvelling at the beauty of the sea and the endless views.

32 semi detached villas

Avant-garde Indoor Gym

Fully Equipped Outdoor Gym

Meditation & Yoga area

Suspended infinity pool

Rooftop lounge & Bar

Co-working Space