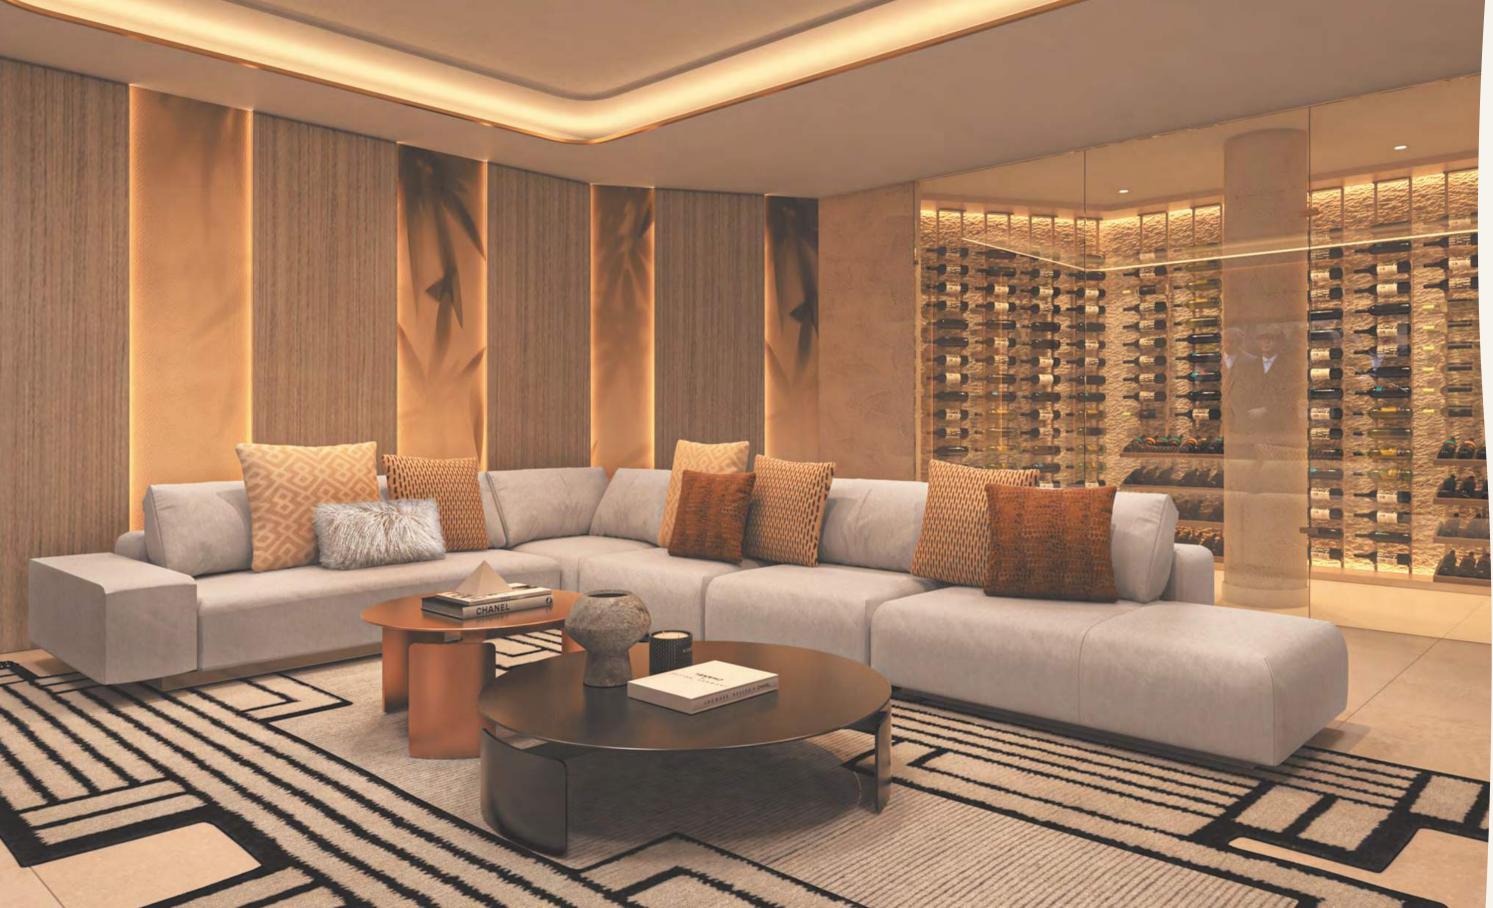

# MULTIFUNCTIONAL space

This area adapts to your needs and gives you the chance to enjoy unforgettable moments of leisure. Turn it into your own private cinema, including a wine cellar, a games room or a cosy bar where you can share moments of fun.

The possibilities are endless.