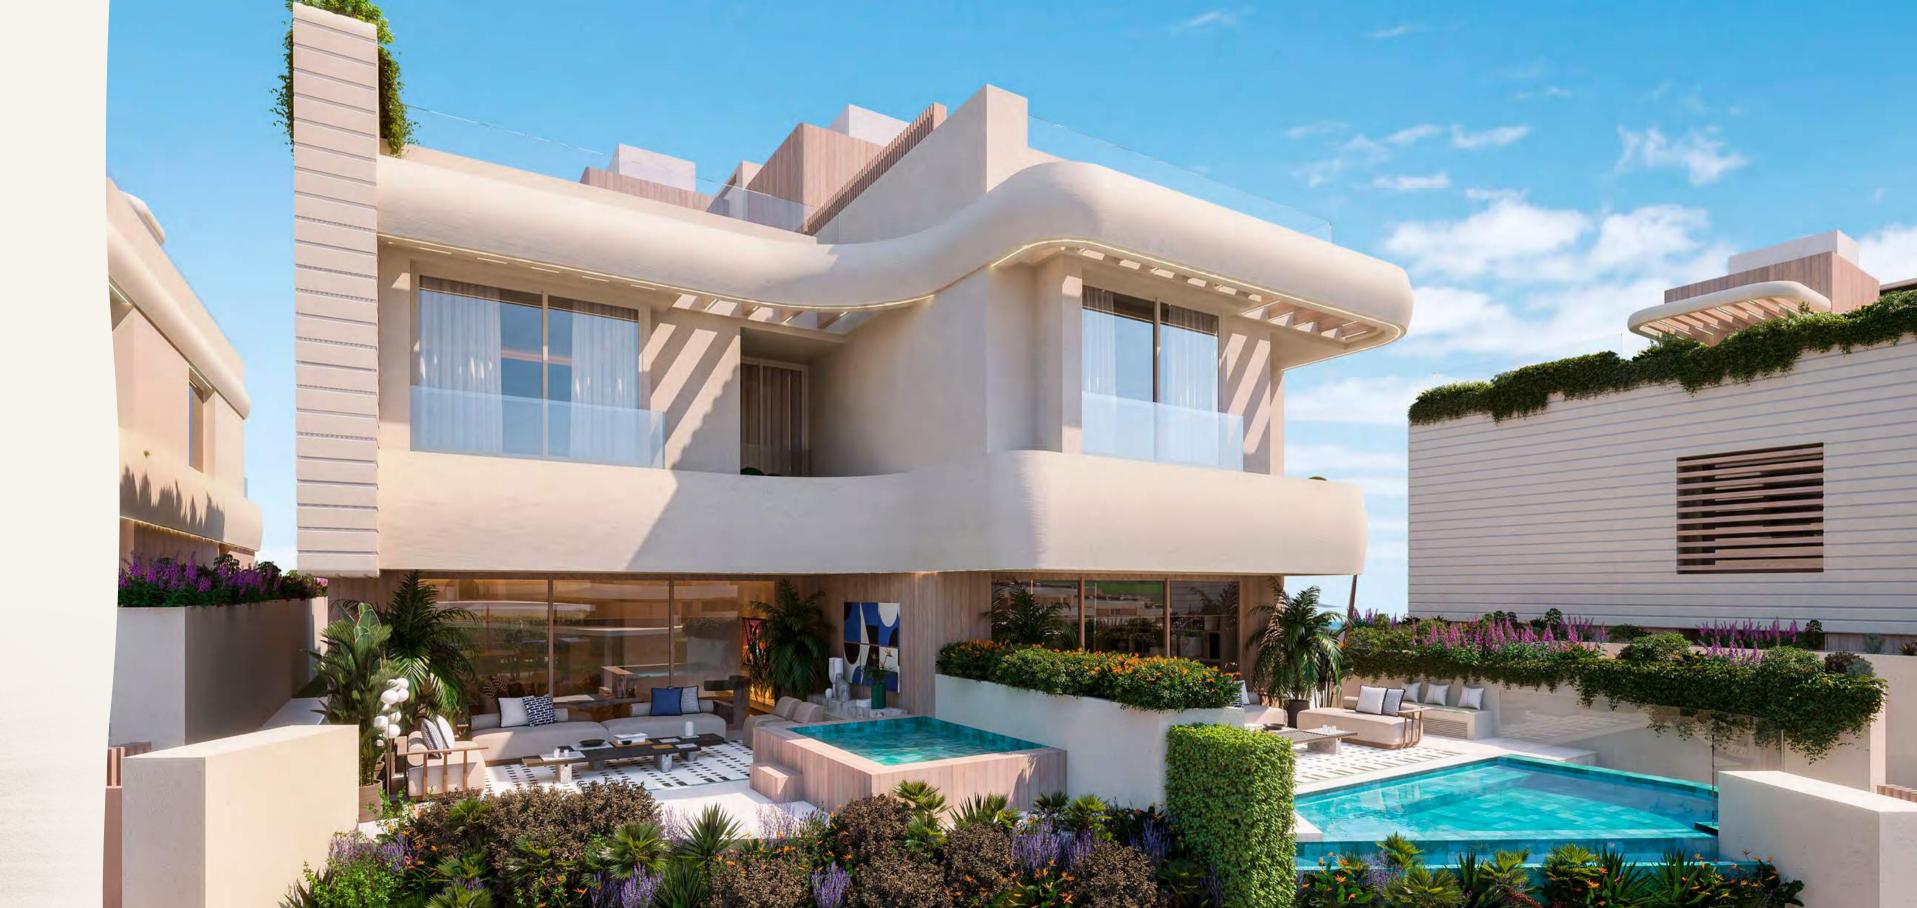

# The VILLAS

A multifunctional complex dedicated to enjoying life, promoting a healthy and relaxed lifestyle in contact with nature.

The abundant Mediterranean light is maximised through large windows and open spaces, creating a feeling of brightness and spaciousness throughout the villa.

From the double-height entrance hall, you will be greeted by an architecture that stands out for its elegance and contemporary style. The semi-detached villas are distributed over several floors to provide a spacious and functional space.

# Sunny TERRACES

The perfect place for a get-together with friends, spend the day by the pool or simply relax and enjoy a delicious meal.

The spacious and sunny terraces are perfect spaces to enjoy the open air and the Mediterranean climate. A private garden, swimming pool and jacuzzi complete the outdoor offer.