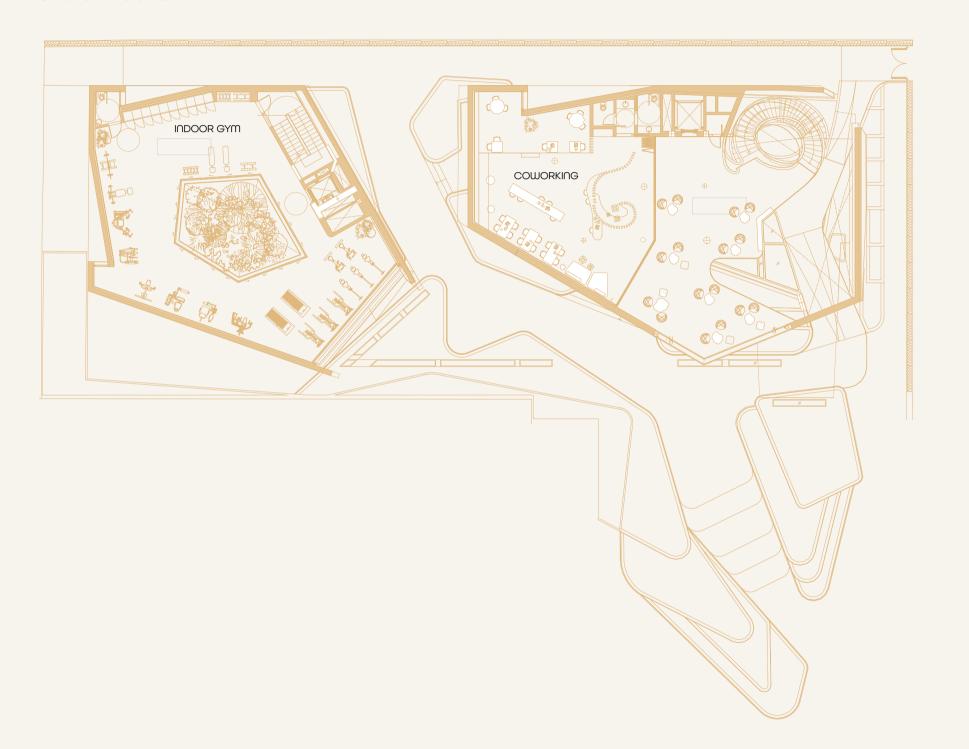

### Social Hub FIRST LEVEL

#### Indoor & Outdoor G Y M

Your ultimate destination to get your body in shape and cultivate a healthy lifestyle. Our indoor and outdoor facilities are equipped with the best exercise machines, designed to help you achieve your goals in a peaceful and uplifting environment.

Avant-garde Indoor Gym

Fully Equipped Outdoor Gym

Meditation & Yoga area

Suspended infinity pool

Rooftop lounge & Bar

Co-working Space