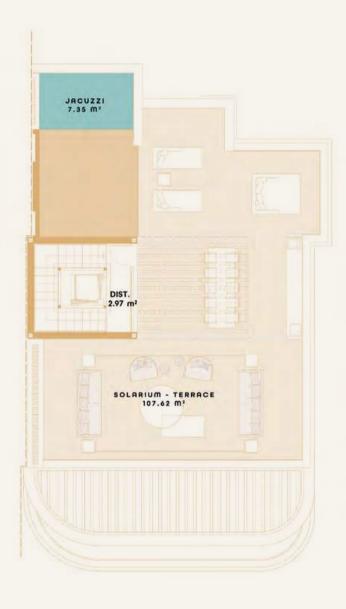

### SOLARIUM

A magical place where to enjoy magnificent sunny days.

One of the jewels of these semi-detached villas is the solarium. This space is the perfect place to hold meetings, enjoy outdoor dining or simply unwind.

#### Villa

### SOLARIUM - A3

Situation by semi-detached Main elevation

4 bedrooms | 4 bathrooms | 1 toilet

Private pool and garden

Solarium with terrace and jacuzzi

Garage | Multi-purpose area

Total villa built area: 436,96 sqm

Total villa usable area: 339,82 sqm

Total outdoor usable area: 352,54 sqm

Usable area according to decree 218/2005: 373,81 sqm