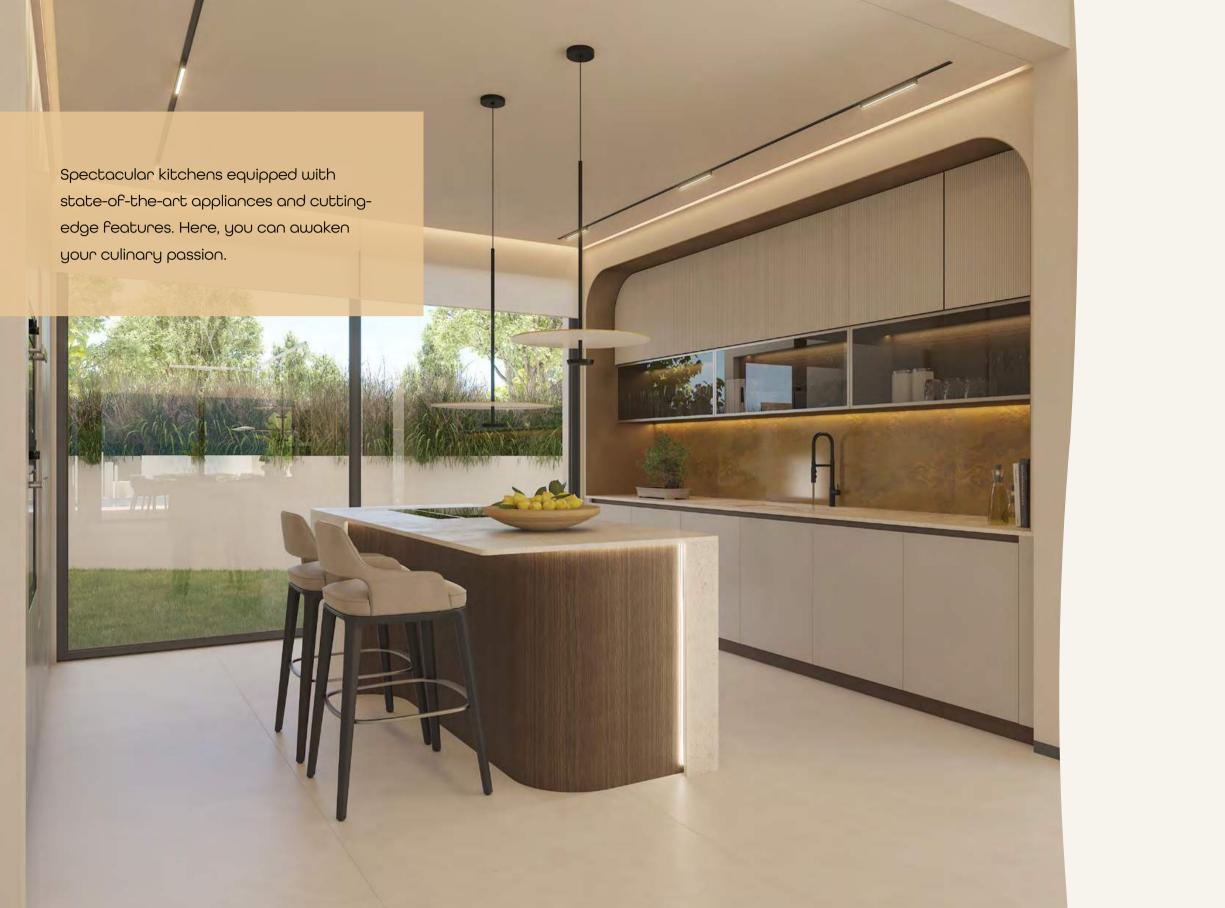

# MULTIFUNCTIONAL space

This area adapts to your needs and gives you the chance to enjoy unforgettable moments of leisure. Turn it into your own private cinema, including a wine cellar, a games room or a cosy bar where you can share moments of fun.

The possibilities are endless.