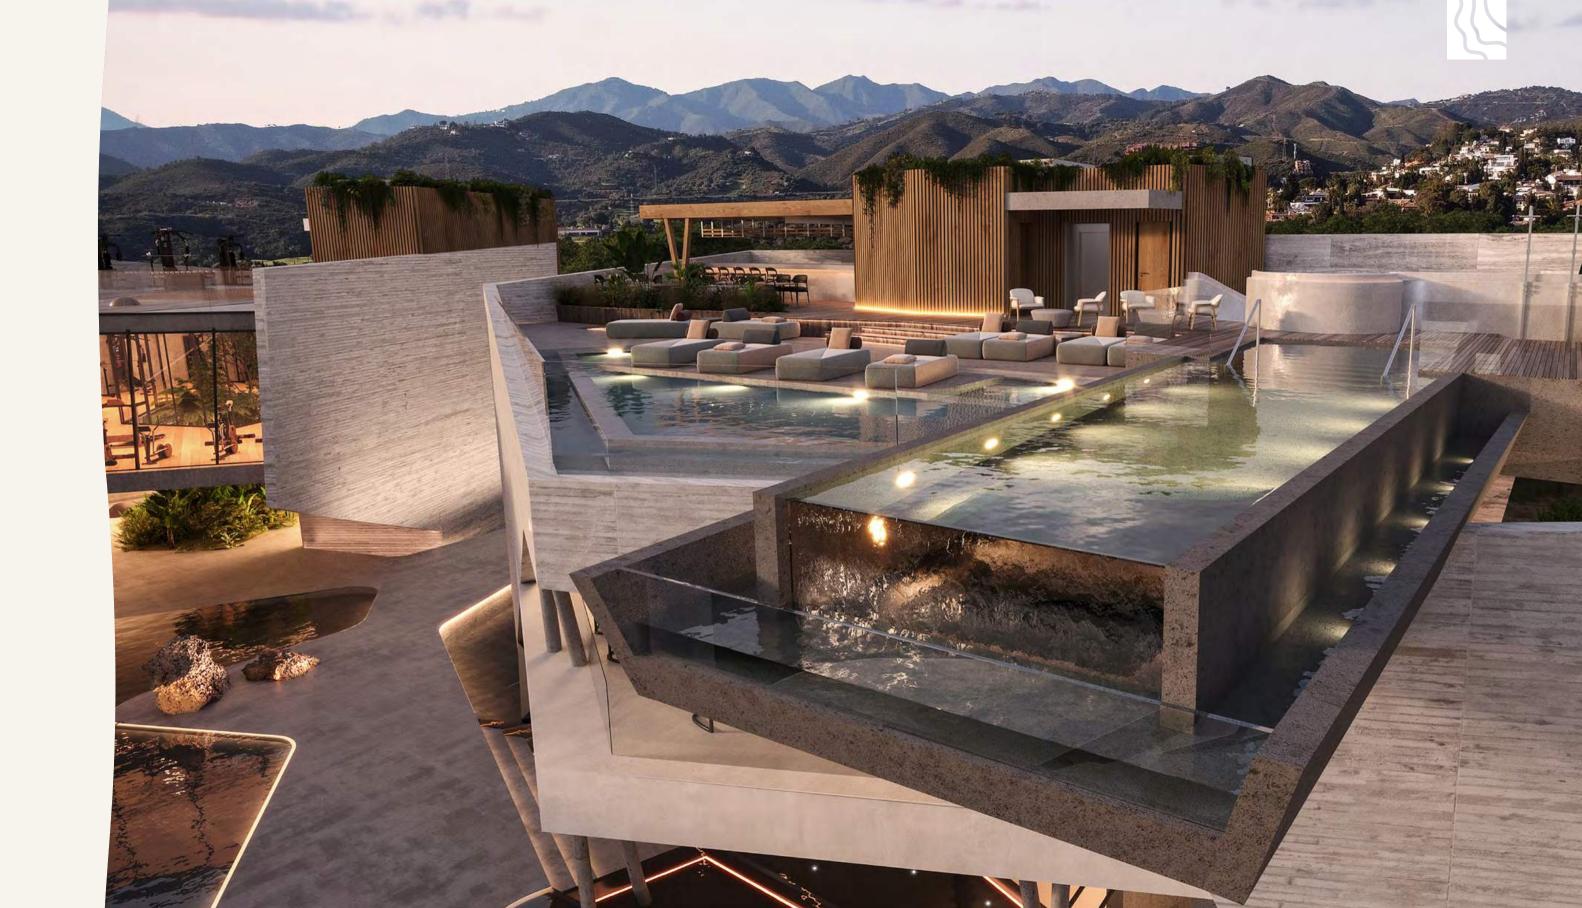

# Social Hub ROOFTOP LEVEL

### ROOFTOP lounge 8 bar

An ideal spot to take refuge at nightfall, when the last rays of sunlight fall over the immensity of the sea.

Take a dip and cool off in the impressive infinity pool suspended more than 8 meters above the ground or end the day relaxing on the Balinese beds in the chill-out area.

Enjoy original cocktails in a relaxed atmosphere, while marvelling at the beauty of the sea and the endless views.

32 semi detached villas