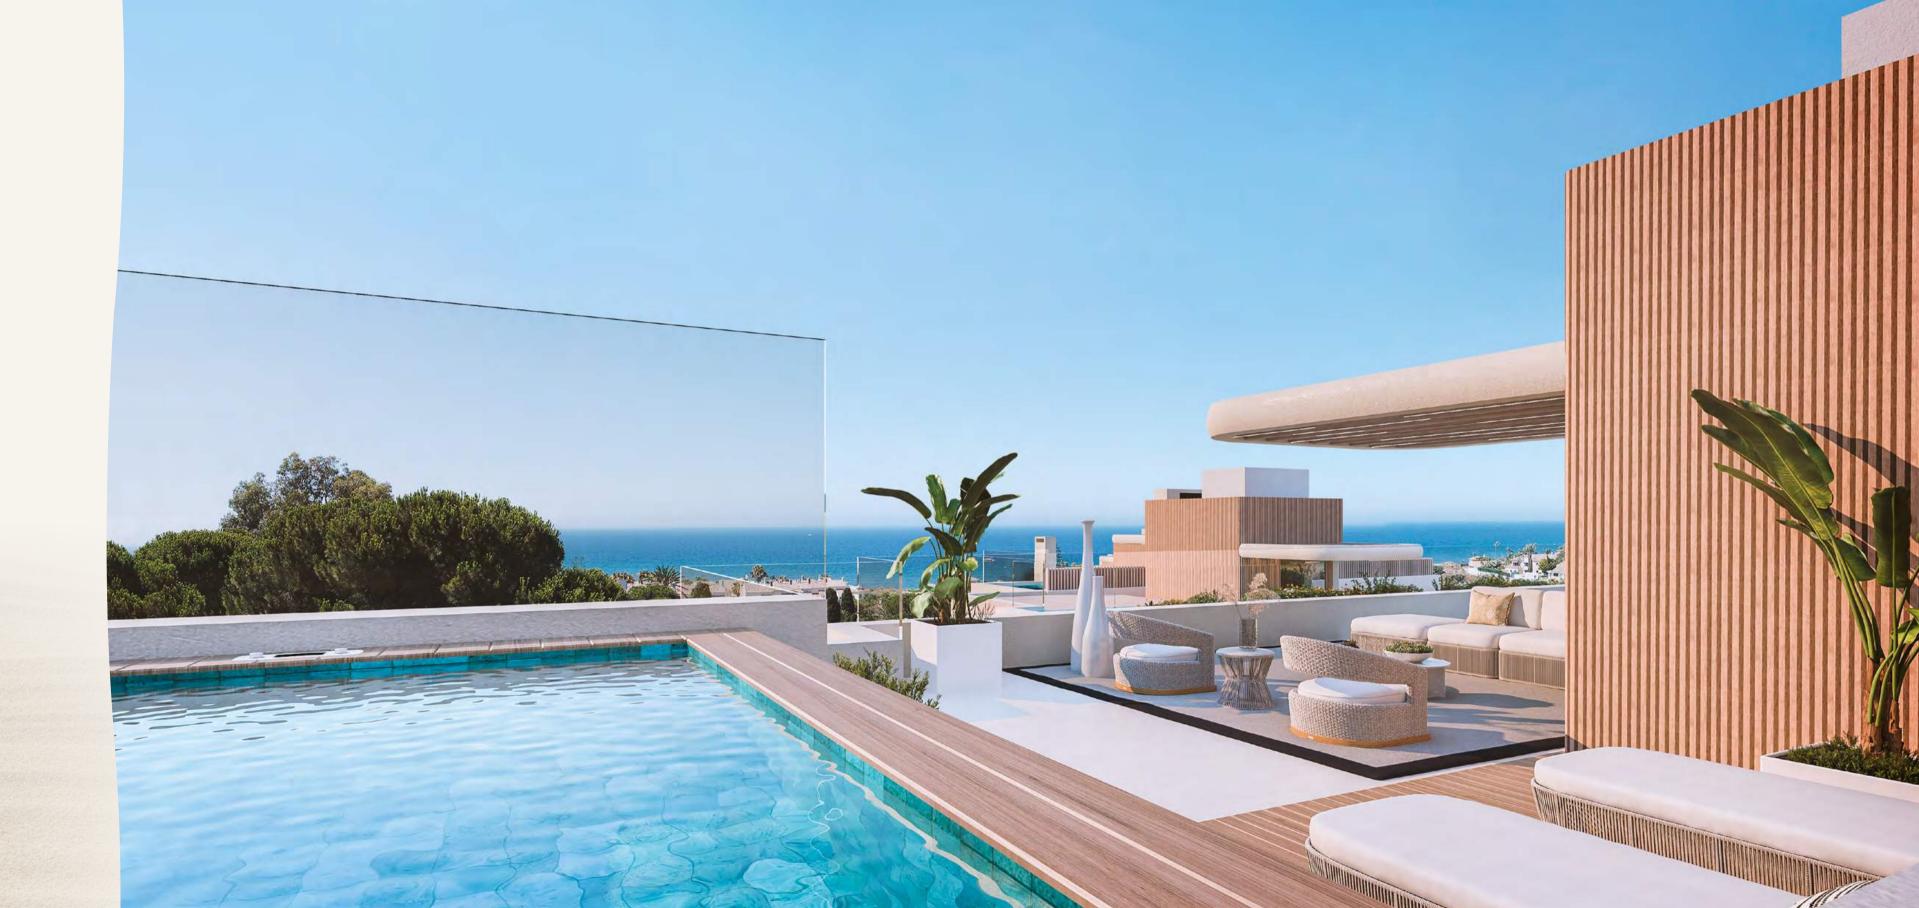

### ROOFTOP lounge 8 bar

An ideal spot to take refuge at nightfall, when the last rays of sunlight fall over the immensity of the sea.

Take a dip and cool off in the impressive infinity pool suspended more than 8 meters above the ground or end the day relaxing on the Balinese beds in the chill-out area.

Enjoy original cocktails in a relaxed atmosphere, while marvelling at the beauty of the sea and the endless views.

32 semi detached villas

# Sunny TERRACES

The perfect place for a get-together with friends, spend the day by the pool or simply relax and enjoy a delicious meal.

The spacious and sunny terraces are perfect spaces to enjoy the open air and the Mediterranean climate. A private garden, swimming pool and jacuzzi complete the outdoor offer.